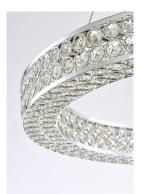

## **PRODUCT DESCRIPTION**

Frames of metal rings encased with Beveled Crystal Jewels, are finished in Polished Chrome. Suspended by cables as if floating In air, these rings cast rainbows of light when illuminated by the Integrated LED.