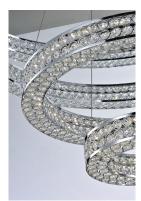

## **PRODUCT DESCRIPTION**

Frames of metal rings encased with Beveled Crystal Jewels, are finished in Polished Chrome. Suspended by cables as if floating In air, these rings cast rainbows of light when illuminated by the Integrated LED.