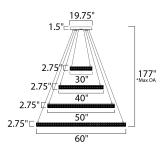

\*max overall height of fixture

**MEASUREMENTS** 

DIMENSION : 177" OAH MAX OAH CANOPY HANGING WEIGHT : 67.76 lb LAMPING INPUT VOLTAGE : 120V LUMENS : 8,358 Rated BULB : 4 x 119.4W LED PCB Integrated , 119W Total **BULB INCLUDED** : (Integrated) DIMMABLE : Triac CL CRI : 80+ CRI COLOR\_TEMP : 3000K

: 60" L x 60" W x 2.75" H : 19.75" W x 1.5" H x 19.75" L GLASS Beveled Crystal BC

> MATERIAL Steel, Crystal

**FINISHES OPTION** 

Polished Chrome (PC)

RATINGS cETLus Dry Location

ADDITIONAL ADJUSTABLE RATED LIFE 40000 Hours **OPERATING TEMPERATURE:** -20°C (-4°F), 40°C (104°F)