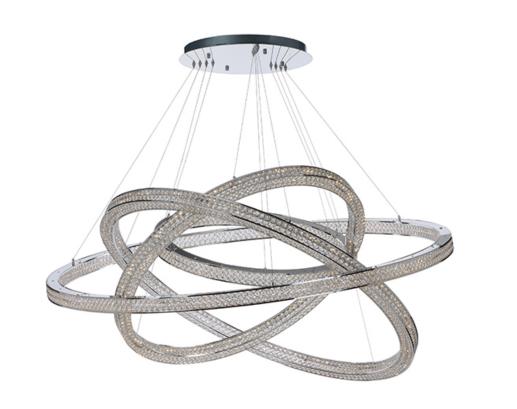

## **PRODUCT DESCRIPTION**

Frames of metal rings encased with Beveled Crystal Jewels, are finished in Polished Chrome. Suspended by cables as if floating In air, these rings cast rainbows of light when illuminated by the Integrated LED.